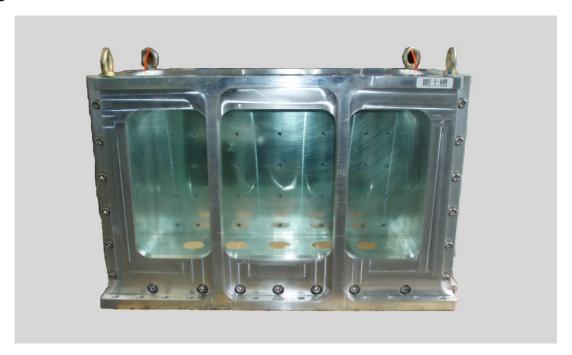

# ♦ Rigid Model Box

## **Specialties**

- ♦ Shaking by seismic wave under centrifugal field to measure ground fluctuation
- ♦ Shear Model Box: Controlling deformation by reducing friction over trimming shear frames weight and by FEM analysis
- ♦ Rigid Model Box: Durability against shaking by intensity calculation Observation window for soil layer profile
- ♦ Centrifugal Fault Simulation Model Box: