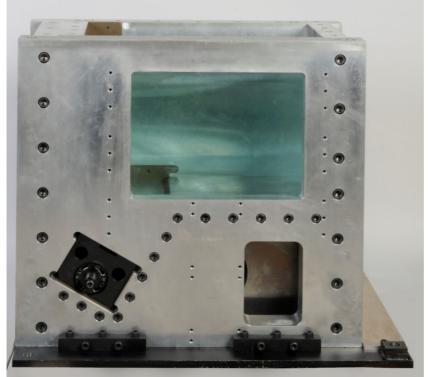

#### ♦ Centrifugal Fault Simulator Model Box

Observing faulted ground with mini seize electric power drive unit Generating fault with 200kN output under centrifugal field