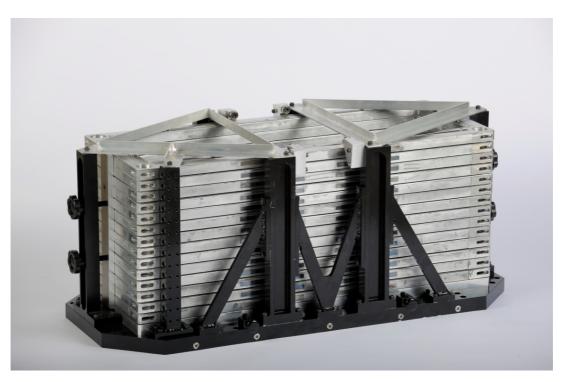

## **Model box**

♦ Shear Model Box

## **Specialties**

- ♦ Shaking by seismic wave under centrifugal field to measure ground fluctuation
- ♦ Shear Model Box: Controlling deformation by reducing friction over trimming shear frames weight and by FEM analysis
- ♦ Rigid Model Box: Durability against shaking by intensity calculation Observation window for soil layer profile
- ♦ Centrifugal Fault Simulation Model Box: